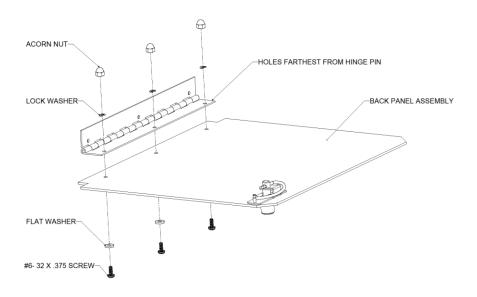

### Step #1: Attach hinge(s) to panel assembly as shown.

- 1. Position panel assembly with protective covering down.
- 2. Attach panel assembly to hinge (s) as shown in image below.