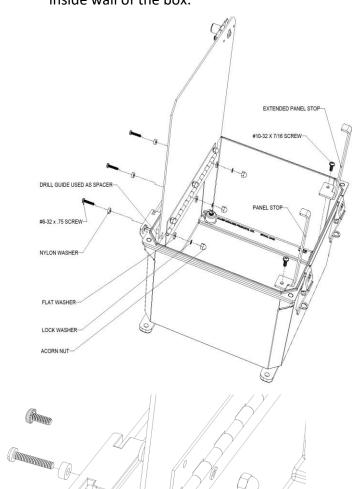

# Step #3: Attach HFP to enclosure along with panel stops.

- 1. Place nylon washer onto #6-32 x 3/4 screw and insert through the wall of box.
- 2. Place drill guide as a spacer between the box wall and the hinge.
- 3. Attach panel stops with two  $#10-32 \times 7/16$  screws. Panel stops should rest against the inside wall of the box.