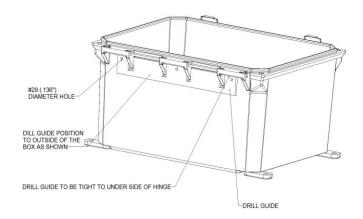

#### Step #2: Drilling holes for HFP mounting.

- 1. Position drill guide to the outside of the box as shown. Drill guide(s) will be used again in step #3.
- 2. Drill the #29 (.136") diameter holes.

Installation Instructions for ULTRALINE® HFP Kits HFPU120, HFPU142, HFPU164 HFPU186, HFPU206