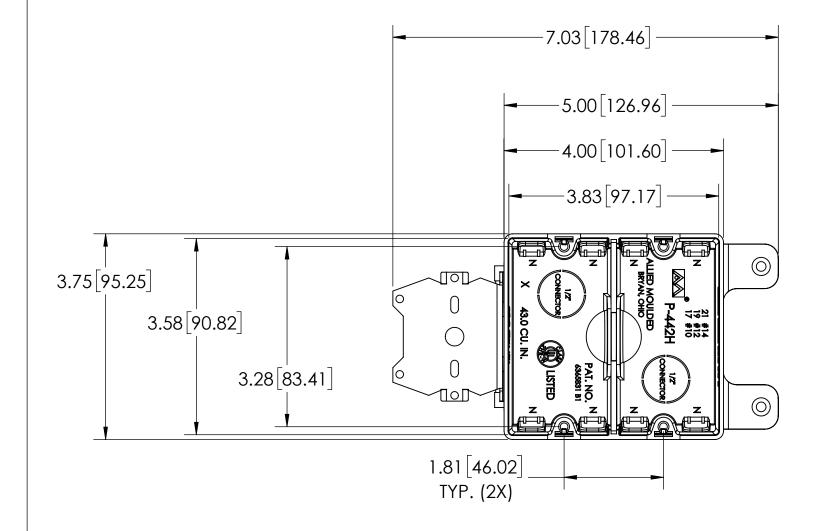

NOTES:
1.) BOX MATERIAL:POLYCARBONATE,
MOUNTING HANGER MATERIAL: GALVANIZED
STEEL, QUICK THREAD MATERIAL: GALVANIZED
STEEL.
2.) UL LISTED WITH 2 HOUR FIRE RATING FOR

3.) ACCEPTS LVP-2 LOW VOLTAGE PARTITION
4.) DATA SUBJECT TO CHANGE WITHOUT
NOTICE

## R ALLIED MOULDED PRODUCTS BRYAN, OHIO

The Original Fiber Glass Outlet Box

PRODUCT SERIES

2 GANG 43.0 CU. IN.

Part No.

P-442HQT