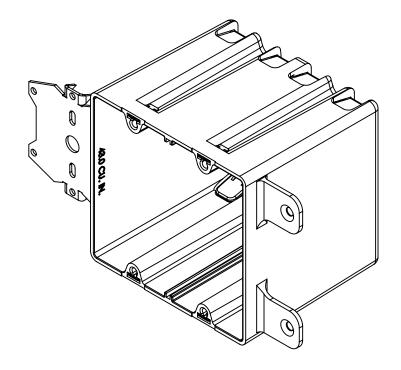

## R ALLIED MOULDED PRODUCTS BRYAN, OHIO

The Original Fiber Glass Outlet Box

PRODUCT SERIES

2 GANG 43.0 CU. IN.