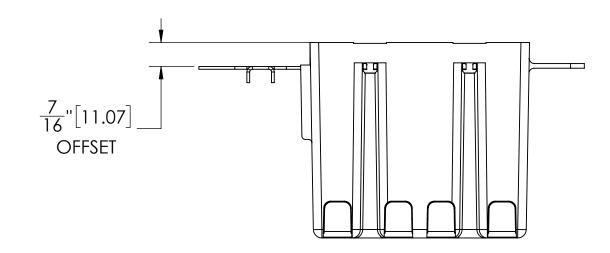

NOTES:
1.) BOX MATERIAL:POLYCARBONATE,
MOUNTING HANGER MATERIAL: GALVANIZED
STEEL, QUICK THREAD MATERIAL: GALVANIZED
STEEL.
2.) UL LISTED WITH 2 HOUR FIRE RATING FOR

3.) ACCEPTS LVP-2 LOW VOLTAGE PARTITION
4.) DATA SUBJECT TO CHANGE WITHOUT
NOTICE