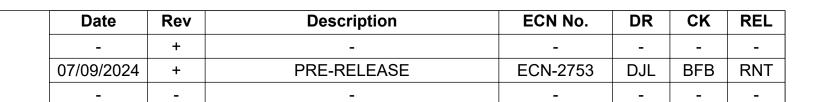

## NOTE: 1. MATERIAL: WHITE FIBERGLASS REINFORCED POLYESTER

| DRAWING<br>STAMP                                     |                                      |                                     | MOLD VERSION     | PROJECT NO. ASSET | NO.                                | BOM PART NO.                      |     |
|------------------------------------------------------|--------------------------------------|-------------------------------------|------------------|-------------------|------------------------------------|-----------------------------------|-----|
| UNLESS OTHERWISE SPECIFIED: DIMENSIONS ARE IN INCHES |                                      | STANDARD SYMBOLS<br>D+ = PLUS DRAFT |                  | R                 | ALLIED MOULDED PROD<br>BRYAN, OHIO | UCTS                              |     |
| TOLERANCES:                                          | STRAIGHTNESS &/OR<br>FLATNESS: .005" | _                                   | D- = MINUS DRAFT |                   |                                    | The Original Fiber Glass Outlet E | Box |
| $.XX = \pm .01$                                      | MACHINED SURFACES:                   | <br>  <u> </u>                      | M = MATCH DRILL  | DESCRIPTION       |                                    |                                   |     |
| $.XXX = \pm .005$                                    | 125 OR BETTER                        | 3 SIZE                              | 1° = 1°DRAFT     | BACK PANE         | ΞL                                 | , 8X8, FIBERGLAS                  | 3   |
| FRACTIONAL±1/64                                      | 4 PERPEND.:005"                      | NIN/                                | 3° = 3° DRAFT    | DJL 06/24/2       | 2024                               | MATERIAL                          |     |
| ANGULAR±0°30′                                        | CONCEN.: 0.005"                      | DRAWING                             | S = STEEL SAFE   | 1ST CHECK         |                                    | FINISH / HEAT TREAT               |     |
| фП                                                   | SHEET 1 OF 1                         |                                     | CRIB NO.:        | 2ND CHECK         |                                    | PRINT NUMBER                      | REV |
| THIRD ANGLE PROJECTION                               | DO NOT SCAL                          | F                                   |                  | RELEASED          |                                    | 70-60843-3                        | +   |