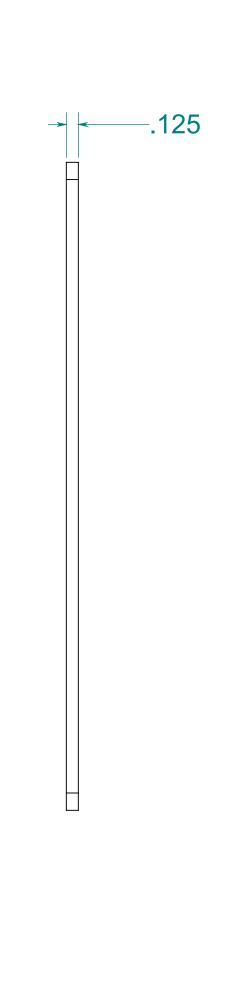

## NOTE: 1. MATERIAL: WHITE FIBERGLASS REINFORCED POLYESTER

| DRAWING<br>STAMP                                     |                                      |                                     | MOLD VERSION     | PROJECT NO. ASSET | NO.                                | BOM PART NO.                      |     |
|------------------------------------------------------|--------------------------------------|-------------------------------------|------------------|-------------------|------------------------------------|-----------------------------------|-----|
| UNLESS OTHERWISE SPECIFIED: DIMENSIONS ARE IN INCHES |                                      | STANDARD SYMBOLS<br>D+ = PLUS DRAFT |                  | R                 | ALLIED MOULDED PROD<br>BRYAN, OHIO | UCTS                              |     |
| TOLERANCES:                                          | STRAIGHTNESS &/OR<br>FLATNESS: .005" | _                                   | D- = MINUS DRAFT |                   |                                    | The Original Fiber Glass Outlet E | Box |
| $.XX = \pm .01$                                      | MACHINED SURFACES:                   | <br>  <u> </u>                      | M = MATCH DRILL  | DESCRIPTION       |                                    |                                   |     |
| $.XXX = \pm .005$                                    | 125 OR BETTER                        | 3 SIZE                              | 1° = 1°DRAFT     | BACK PANE         | ΞL                                 | , 8X8, FIBERGLAS                  | 3   |
| FRACTIONAL±1/64                                      | 4 PERPEND.:005"                      | NIN/                                | 3° = 3° DRAFT    | DJL 06/24/2       | 2024                               | MATERIAL                          |     |
| ANGULAR±0°30′                                        | CONCEN.: 0.005"                      | DRAWING                             | S = STEEL SAFE   | 1ST CHECK         |                                    | FINISH / HEAT TREAT               |     |
| фП                                                   | SHEET 1 OF 1                         |                                     | CRIB NO.:        | 2ND CHECK         |                                    | PRINT NUMBER                      | REV |
| THIRD ANGLE PROJECTION                               | DO NOT SCAL                          | F                                   |                  | RELEASED          |                                    | 70-60843-3                        | +   |