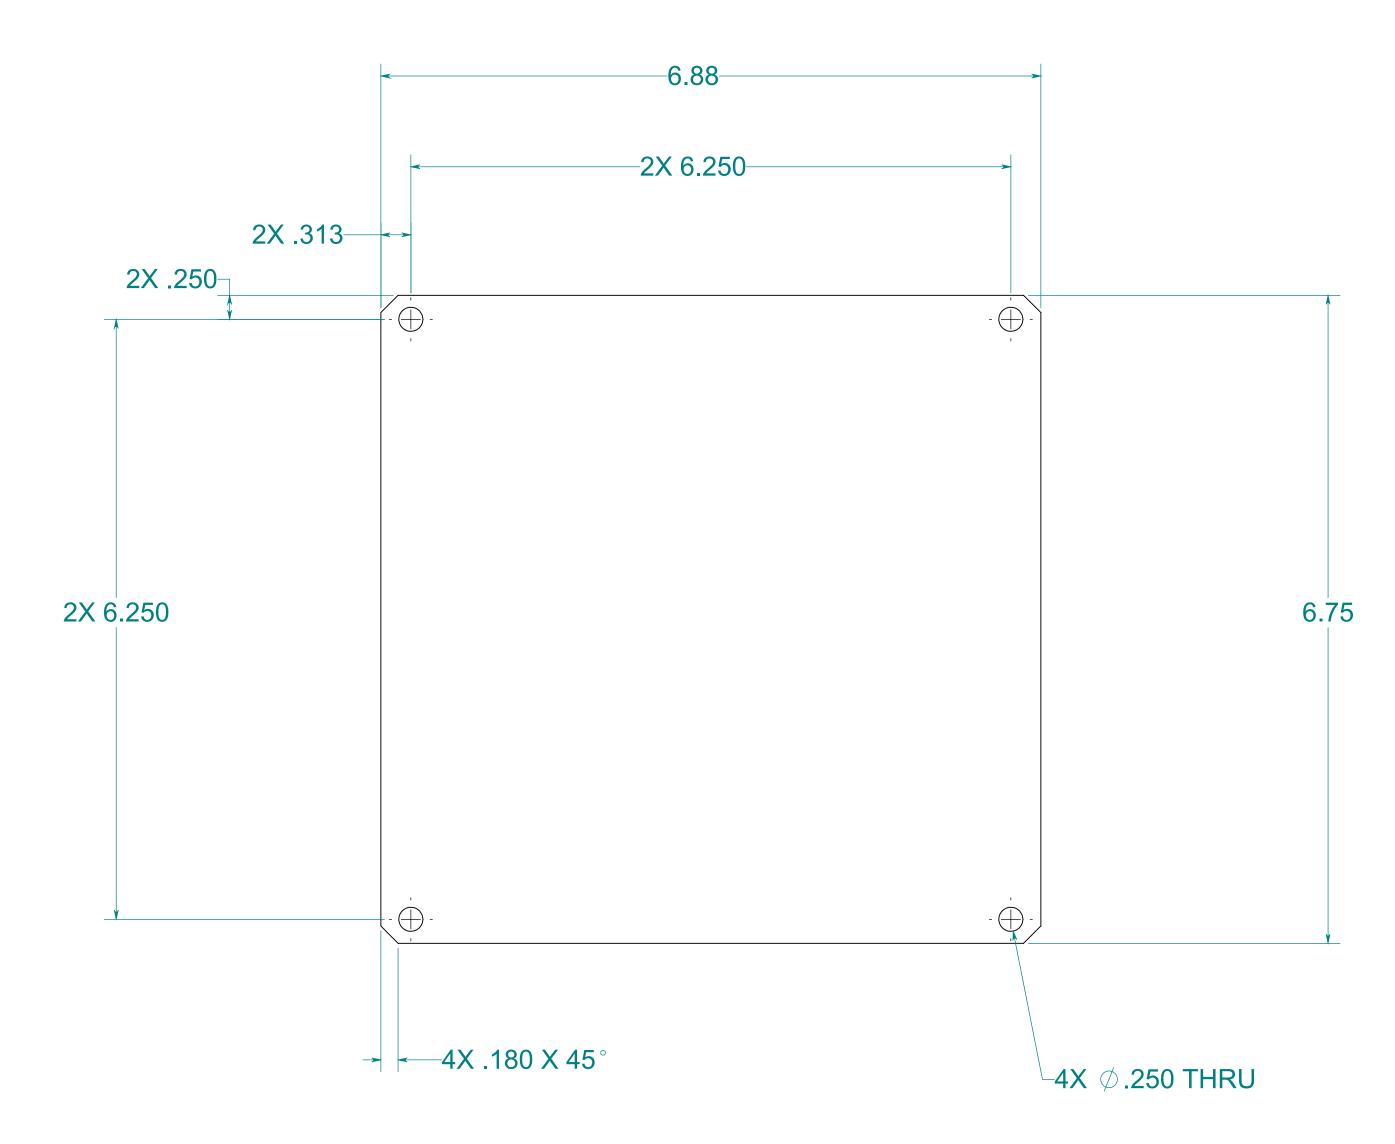

## NOTE: 1. MATERIAL: WHITE FIBERGLASS REINFORCED POLYESTER

| DRAWING<br>STAMP                                     |                                      |                                     | MOLD VERSION     | PROJECT NO. ASSET | NO.                                | BOM PART NO.                      |     |
|------------------------------------------------------|--------------------------------------|-------------------------------------|------------------|-------------------|------------------------------------|-----------------------------------|-----|
| UNLESS OTHERWISE SPECIFIED: DIMENSIONS ARE IN INCHES |                                      | STANDARD SYMBOLS<br>D+ = PLUS DRAFT |                  | R                 | ALLIED MOULDED PROD<br>BRYAN, OHIO | UCTS                              |     |
| TOLERANCES:                                          | STRAIGHTNESS &/OR<br>FLATNESS: .005" | _                                   | D- = MINUS DRAFT |                   |                                    | The Original Fiber Glass Outlet E | Box |
| $.XX = \pm .01$                                      | MACHINED SURFACES:                   | <br>  <u> </u>                      | M = MATCH DRILL  | DESCRIPTION       |                                    |                                   |     |
| $.XXX = \pm .005$                                    | 125 OR BETTER                        | 3 SIZE                              | 1° = 1°DRAFT     | BACK PANE         | ΞL                                 | , 8X8, FIBERGLAS                  | 3   |
| FRACTIONAL±1/64                                      | 4 PERPEND.:005"                      | NIN/                                | 3° = 3° DRAFT    | DJL 06/24/2       | 2024                               | MATERIAL                          |     |
| ANGULAR±0°30′                                        | CONCEN.: 0.005"                      | DRAWING                             | S = STEEL SAFE   | 1ST CHECK         |                                    | FINISH / HEAT TREAT               |     |
| фП                                                   | SHEET 1 OF 1                         |                                     | CRIB NO.:        | 2ND CHECK         |                                    | PRINT NUMBER                      | REV |
| THIRD ANGLE PROJECTION                               | DO NOT SCAL                          | F                                   |                  | RELEASED          |                                    | 70-60843-3                        | +   |