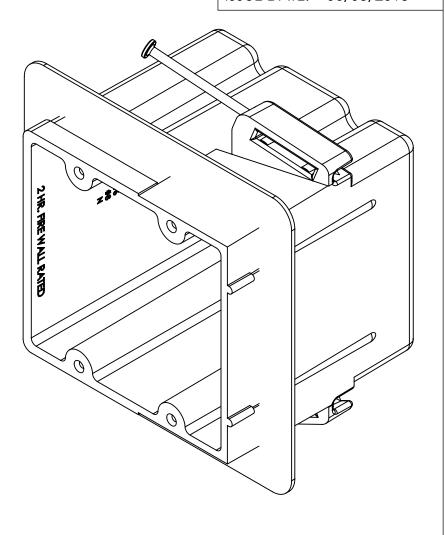

ISSUE DATE: 06/03/2015

NOTES:
1.) BOX MATERIAL: FIBERGLASS REINFORCED
POLYESTER, NAIL MATERIAL: PLATED CARBON
STEEL, CLAMP MATERIAL: GALVANIZED STEEL,
CLAMP SCREW MATERIAL: ZINC PLATED STEEL,
VAPOR SEAL MATERIAL: POLYURETHANE
2.) UL LISTED WITH 2 HOUR FIRE RATING FOR
WALL

## R ALLIED MOULDED PRODUCTS BRYAN, OHIO

The Original Fiber Glass Outlet Box

PRODUCT SERIES

RANGE/DRYER 42.0 CU. IN.

Part No

RD-42V