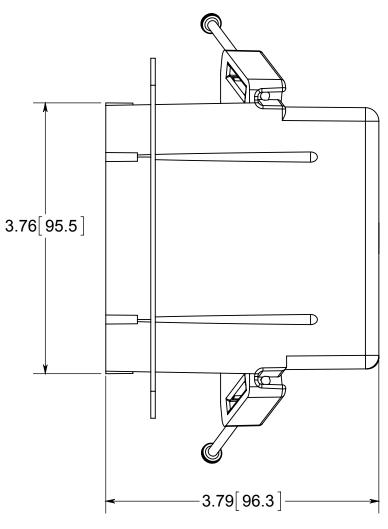

ISSUE DATE: 06/03/2015

NOTES:
1.) BOX MATERIAL: FIBERGLASS REINFORCED
POLYESTER, NAIL MATERIAL: PLATED CARBON
STEEL, CLAMP MATERIAL: GALVANIZED STEEL,
CLAMP SCREW MATERIAL: ZINC PLATED STEEL,
VAPOR SEAL MATERIAL: POLYURETHANE
2.) UL LISTED WITH 2 HOUR FIRE RATING FOR
WALL

## R ALLIED MOULDED PRODUCTS BRYAN, OHIO

The Original Fiber Glass Outlet Box

PRODUCT SERIES

RANGE/DRYER 42.0 CU. IN.

Part No

RD-42V