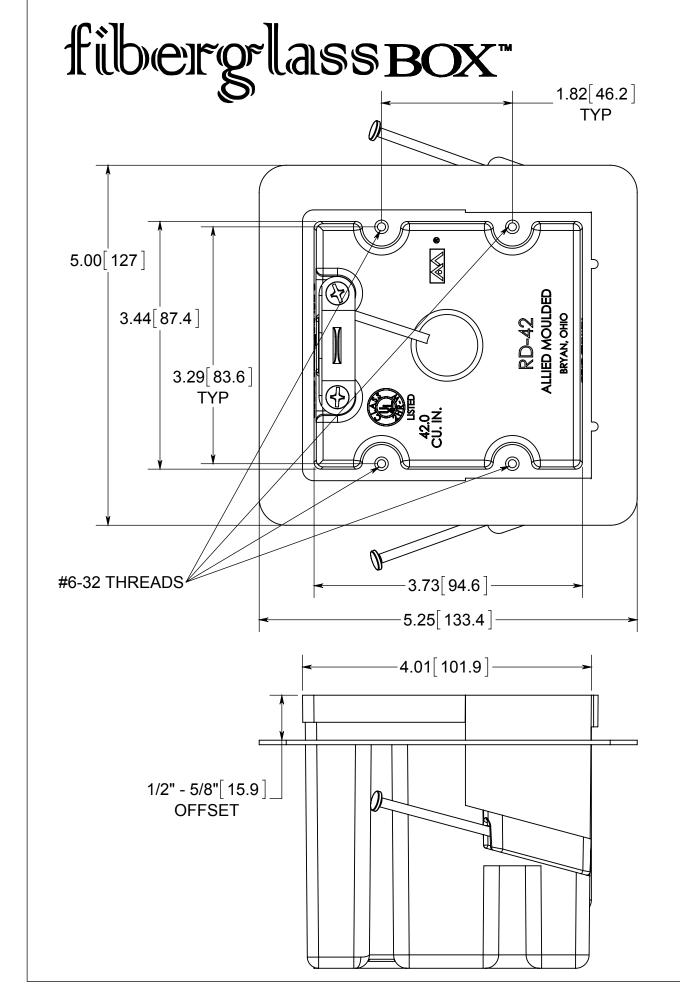

ISSUE DATE: 06/03/2015

NOTES:
1.) BOX MATERIAL: FIBERGLASS REINFORCED
POLYESTER, NAIL MATERIAL: PLATED CARBON
STEEL, CLAMP MATERIAL: GALVANIZED STEEL,
CLAMP SCREW MATERIAL: ZINC PLATED STEEL,
VAPOR SEAL MATERIAL: POLYURETHANE
2.) UL LISTED WITH 2 HOUR FIRE RATING FOR
WALL

## R ALLIED MOULDED PRODUCTS BRYAN, OHIO

The Original Fiber Glass Outlet Box

PRODUCT SERIES

RANGE/DRYER 42.0 CU. IN.

Part No

RD-42V