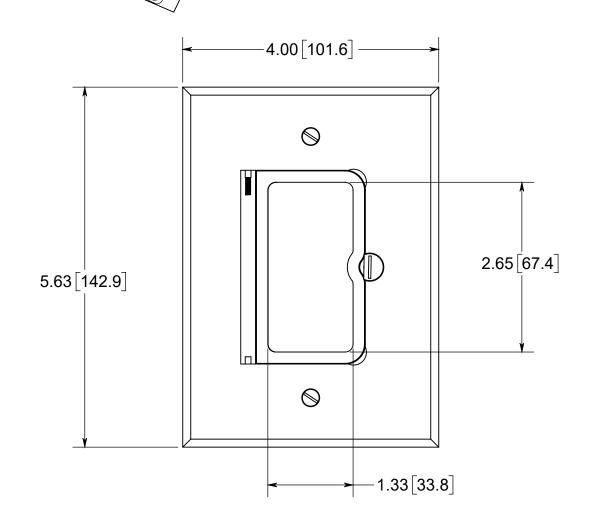

## SLIDER BOX. FLOOR BOX

NOTES:
1.) COVER PLATE MATERIAL: BRASS, COVER PLATE MOUNTING SCREW MATERIAL: BRASS, GASKET MATERIALS: POLYURETHANE FOAM, O-RING MATERIAL: SILICONE

2.) WHEN USED WITH FB-5 FLOOR BOX IT IS UL LISTED, FLOOR BOX MEETS UL514C SCRUB WATER **EXCLUSION TEST** 

## R ALLIED MOULDED PRODUCTS BRYAN, OHIO

The Original Fiber Glass Outlet Box

SINGLE GANG FLIP LID REPLACEMENT COVER

## **CONFIDENTIAL**

THIS MATERIAL IS OWNED BY THE ALLIED MOULDED PRODUCTS COMPANY, IS DISCLOSED IN CONFIDENCE, AND IS NOT TO BE REPRODUCED OR DISTRIBUTED WITHOUT PRIOR WRITTEN PERMISSION FROM

SBFB-1CVR