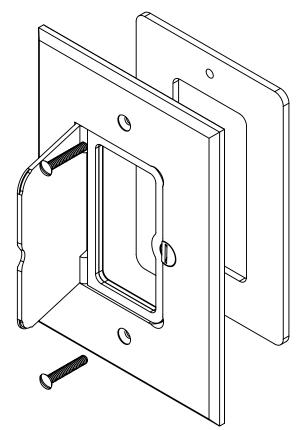

## SLIDER BOX. FLOOR BOX

NOTES:
1.) COVER PLATE MATERIAL: BRASS, COVER PLATE MOUNTING SCREW MATERIAL: BRASS, GASKET MATERIALS: POLYURETHANE FOAM, O-RING MATERIAL: SILICONE

2.) WHEN USED WITH FB-5 FLOOR BOX IT IS UL LISTED, FLOOR BOX MEETS UL514C SCRUB WATER **EXCLUSION TEST** 

## R ALLIED MOULDED PRODUCTS BRYAN, OHIO

The Original Fiber Glass Outlet Box

SINGLE GANG FLIP LID REPLACEMENT COVER