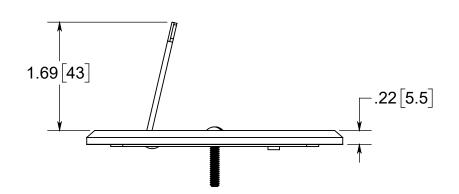

## SLIDER BOX. FLOOR BOX

NOTES:
1.) COVER PLATE MATERIAL: BRASS, COVER PLATE MOUNTING SCREW MATERIAL: BRASS, GASKET MATERIALS: POLYURETHANE FOAM, O-RING MATERIAL: SILICONE

2.) WHEN USED WITH FB-5 FLOOR BOX IT IS UL LISTED, FLOOR BOX MEETS UL514C SCRUB WATER **EXCLUSION TEST** 

## R ALLIED MOULDED PRODUCTS BRYAN, OHIO

The Original Fiber Glass Outlet Box

SINGLE GANG FLIP LID REPLACEMENT COVER

## **CONFIDENTIAL**

THIS MATERIAL IS OWNED BY THE ALLIED MOULDED PRODUCTS COMPANY, IS DISCLOSED IN CONFIDENCE, AND IS NOT TO BE REPRODUCED OR DISTRIBUTED WITHOUT PRIOR WRITTEN PERMISSION FROM

SBFB-1CVR