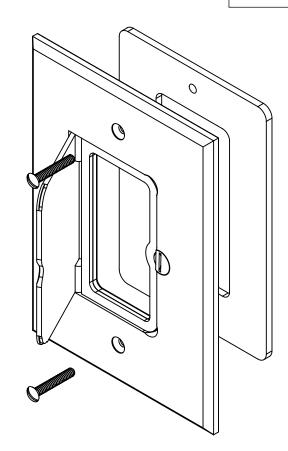

# SLIDERBOX. FLOOR BOX

NOTES:
1.) COVER PLATE MATERIAL: DARK BRONZE
PLATED BRASS, COVER PLATE MOUNTING SCREW
MATERIAL: DARK BRONZE PLATED BRASS, GASKET
MATERIALS: POLYURETHANE FOAM, O-RING
MATERIAL: SILICONE
2.) WHEN LISED WITH ER FOR ELOOP BOX IT IS UIT 2.) WHEN USED WITH FB-5DB FLOOR BOX IT IS ULLISTED, FLOOR BOX MEETS UL514C SCRUB WATER **EXCLUSION TEST** 

## R ALLIED MOULDED PRODUCTS BRYAN, OHIO

The Original Fiber Glass Outlet Box

SINGLE GANG FLIP LID REPLACEMENT COVER