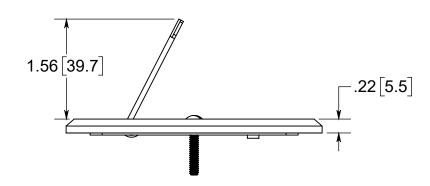

# SLIDERBOX. FLOOR BOX

NOTES:
1.) COVER PLATE MATERIAL: DARK BRONZE
PLATED BRASS, COVER PLATE MOUNTING SCREW
MATERIAL: DARK BRONZE PLATED BRASS, GASKET
MATERIALS: POLYURETHANE FOAM, O-RING
MATERIAL: SILICONE
2.) WHEN LISED WITH ER FOR ELOOP BOX IT IS UIT 2.) WHEN USED WITH FB-5DB FLOOR BOX IT IS ULLISTED, FLOOR BOX MEETS UL514C SCRUB WATER **EXCLUSION TEST** 