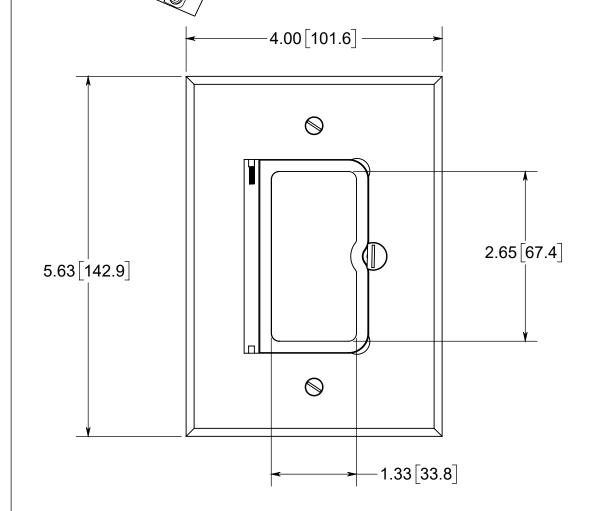

# SLIDERBOX. FLOOR BOX

NOTES:
1.) COVER PLATE MATERIAL: DARK BRONZE
PLATED BRASS, COVER PLATE MOUNTING SCREW
MATERIAL: DARK BRONZE PLATED BRASS, GASKET
MATERIALS: POLYURETHANE FOAM, O-RING
MATERIAL: SILICONE
2.) WHEN LISED WITH ER FOR ELOOP BOX IT IS UIT 2.) WHEN USED WITH FB-5DB FLOOR BOX IT IS ULLISTED, FLOOR BOX MEETS UL514C SCRUB WATER **EXCLUSION TEST** 