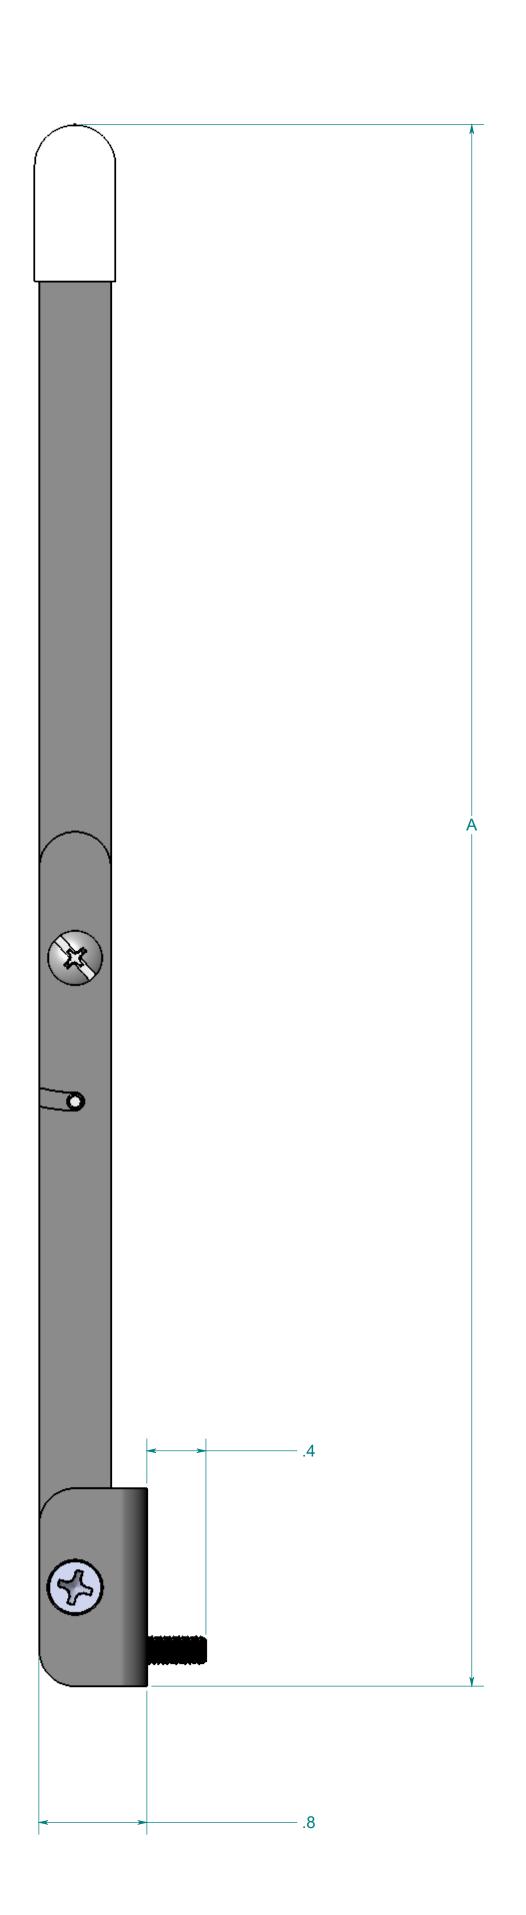

| SIZE         | DIMENSION A |  |  |
|--------------|-------------|--|--|
| AMHMIPROP88  | 10.9        |  |  |
| AMHMIPROP108 | 10.9        |  |  |
| AMHMIPROP120 | 14.0        |  |  |
| AMHMIPROP142 | 16.3        |  |  |
| AMHMIPROP164 | 18.8        |  |  |
| AMHMIPROP206 | 18.8        |  |  |