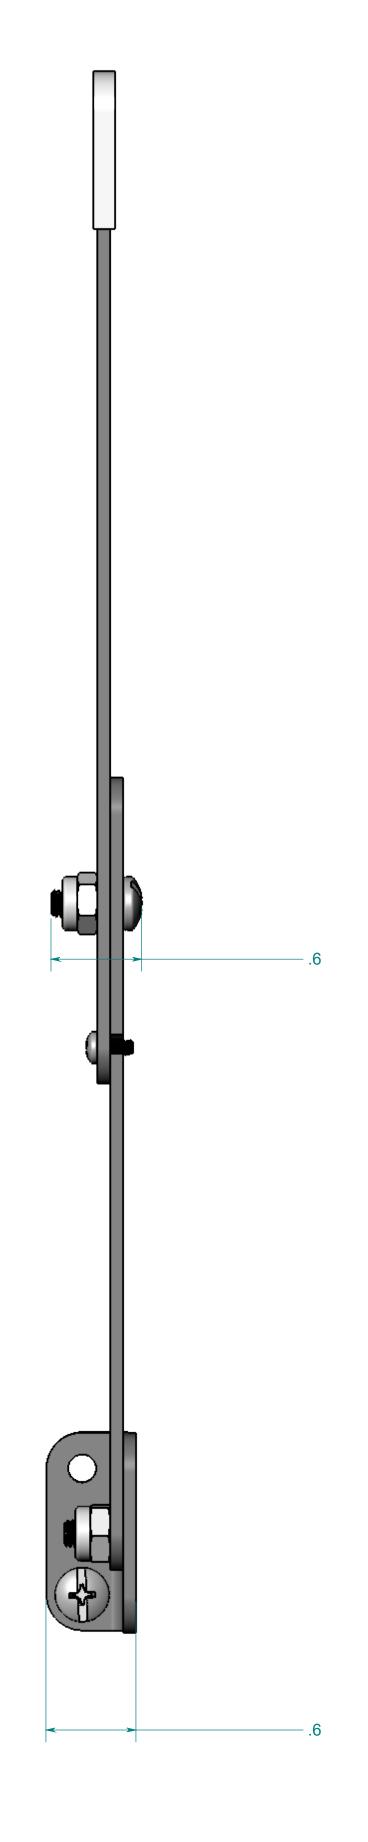

| SIZE         | DIMENSION A |  |  |
|--------------|-------------|--|--|
| AMHMIPROP88  | 10.9        |  |  |
| AMHMIPROP108 | 10.9        |  |  |
| AMHMIPROP120 | 14.0        |  |  |
| AMHMIPROP142 | 16.3        |  |  |
| AMHMIPROP164 | 18.8        |  |  |
| AMHMIPROP206 | 18.8        |  |  |